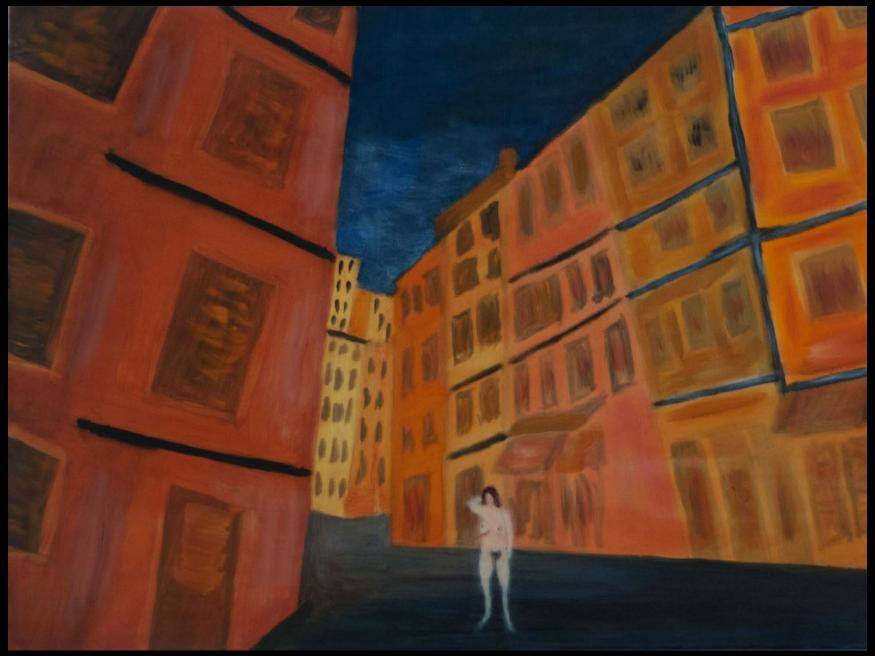

Landscape 71 – Cityscape (oil on canvas 24x36)

Landscape 70 on red ground (acrylic on canvas 18x24)

Landscape 68-Divergence (acrylic on canvas 24x36)

The News (oil on canvas and newspaper 18x24)

Landscape 65 (oil on canvas 18x24)