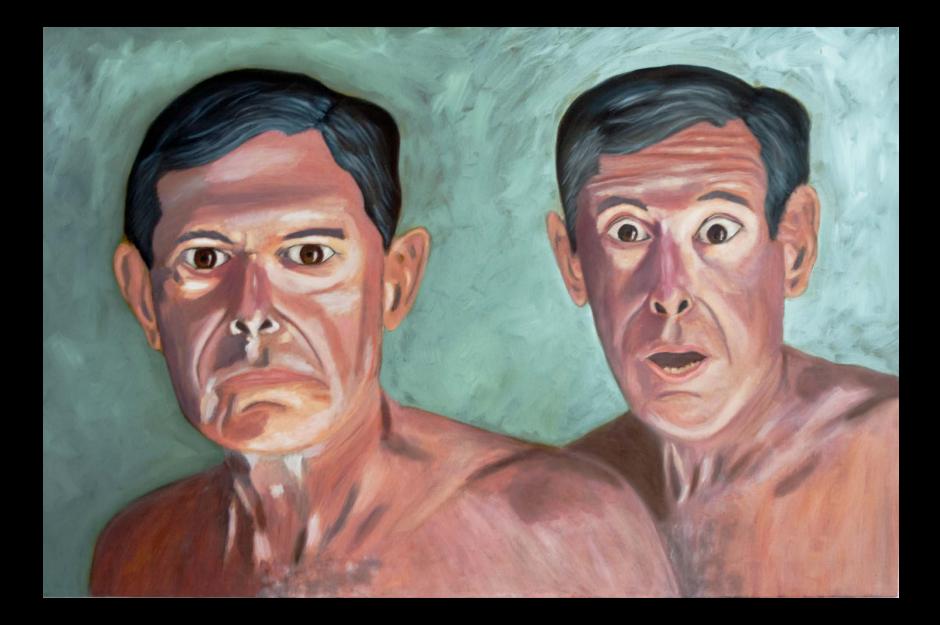

Summertime (oil on canvas 18x24)

Girl With Green Eyes (oil on canvas 30x40)

Punk Rock Venus (oil on canvas 18x24)

Grandma Pauline (oil on canvas 24x18)

The Israeli (oil on canvas 18x24)

Double Self Portrait (oil on canvas 24x36)