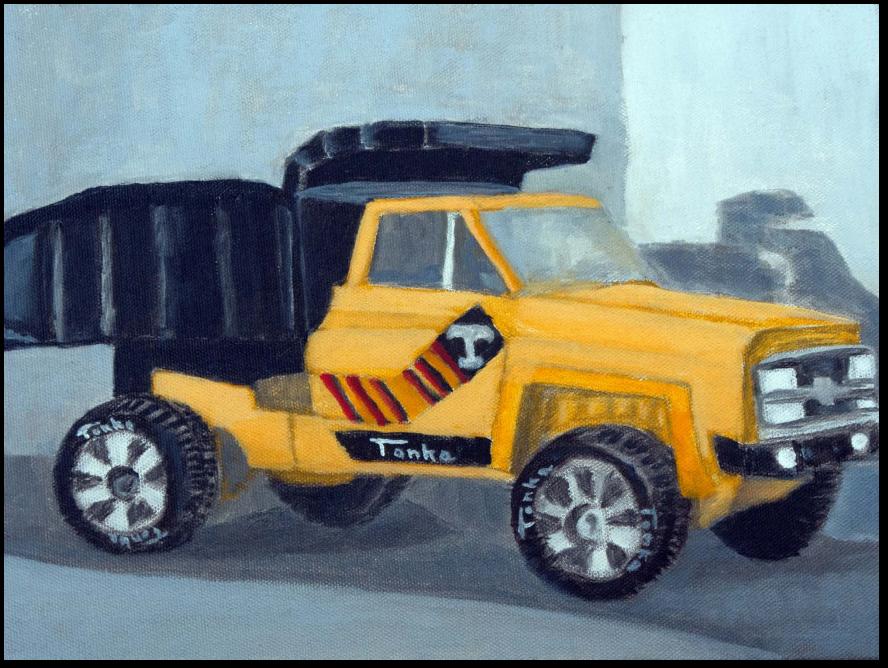

## Still Life

Flowers In A Vase (pastel on paper 12x16)

Kachina (oil on canvas 18x24)

Toy Truck 1 (oil on canvas 9x12)

Toy Truck 2 (oil on canvas 9x12)

Toy Truck 3 (oil on canvas 9x12)