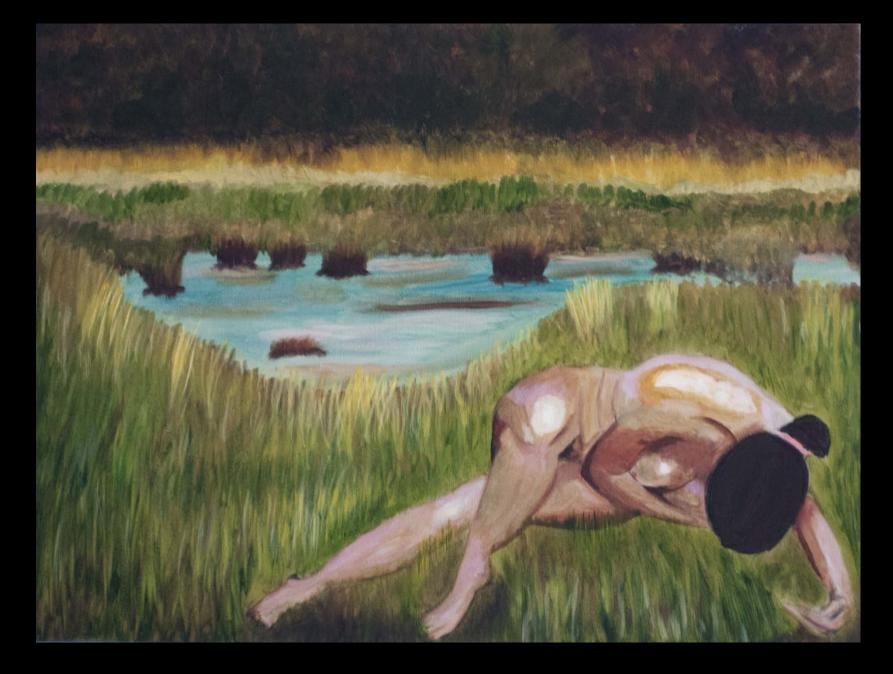

Nude Study #2 (oil on canvas 24x36)

Nude Study #3 (oil on canvas 30x40)

Skywoman & Daughter (oil om canvas 24x36)

Moab 4 (oil on canvas 36x24)

Lost In The Everglades (oil on canvas 18x24)

Slumber In The Marsh (oil on canvas 18x24)