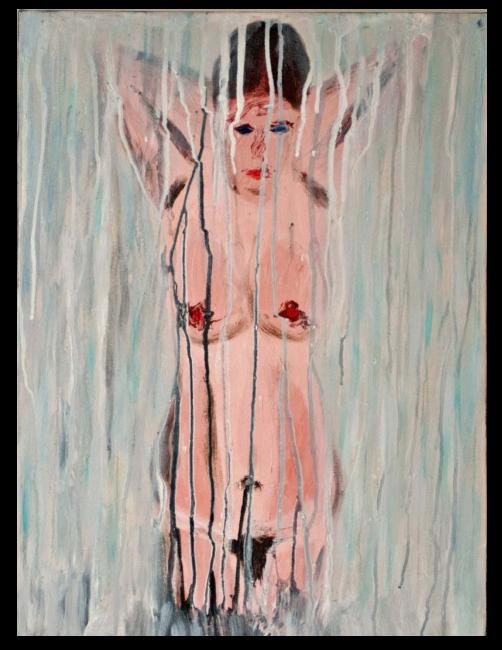

## Boudoir

Shower 1 (oil on canvas 24x36)

Shower 2 (oil on canvas 24x36)

Shower 3 (oil on canvas 24x36)

Shower 5 (oil on canvas 24x36)

Shower 4 (oil on canvas 24x36)

After The Bath (oil on canvas 36x24)

After The Bath 2 (oil on canvas 24x36)

After The Bath 3 (oil on canvas 24x36)

Shower 6 (acrylic & oil on canvas 18x24)

Shower 7 (acrylic & oil on canvas 18x24)

Shower 8 (acrylic & oil on canvas 18x24)

Shower 9 (acrylic on paper 18x24)

Shower11 (acrylic on paper 18x24)