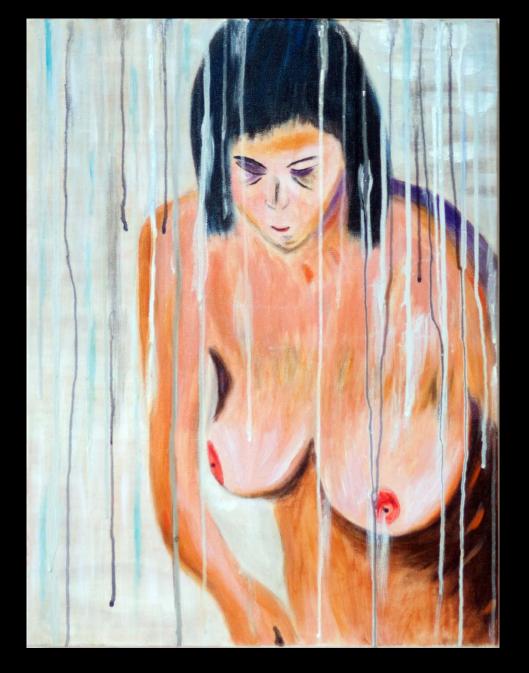

## Boudoir

Shower 1 (oil on canvas 24x36)

Shower 2 (oil on canvas 24x36)

Shower 3 (oil on canvas 24x36)

Shower 5 (oil on canvas 24x36)

Shower 4 (oil on canvas 24x36)

After The Bath (oil on canvas 36x24)

After The Bath 2 (oil on canvas 24x36)

After The Bath 3 (oil on canvas 24x36)

Shower 6 (acrylic & oil on canvas 18x24)

Shower 7 (acrylic & oil on canvas 18x24)

Shower 8 (acrylic & oil on canvas 18x24)

Shower 9 (acrylic on paper 18x24)

Shower11 (acrylic on paper 18x24)