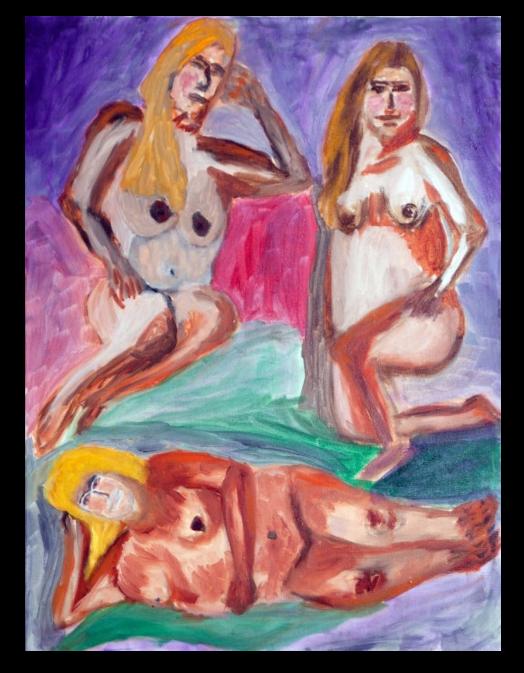

Two Nudes (oil on canvas 18x24)

Anguish (acrylic and oil on canvas 18x24)

Agitated (acrylic on canvas 18x24)

Alone (acrylic & oil on canvas 18x24)

Descending (oil on canvas 20x30)

Beguiling (oil on canvas 20x30)